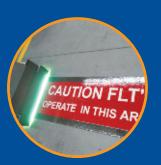

#### Safety Signs

We manufacture a range of bespoke internal and external warehouse safety signs for use in a wide area of applications in and around your building.

All warehouse signs can be designed new or developed utilising existing artwork from materials for a variety of applications for short, medium or long term life spans.