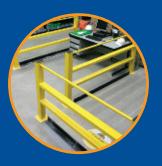

#### Safety Barriers

Warehouse safety barriers provide vital protection for pedestrians working in busy storage facilities.

Barriers provide protection but more importantly they provide a highly visual means of display which signals to a driver to keep away.