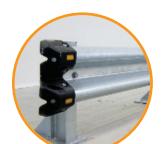

#### Safety Barriers

Warehouse safety barriers provide vital protection for pedestrians working in busy storage facilities.

Barriers provide protection but more importantly they provide a highly visual means of display which signals to a driver to keep away.